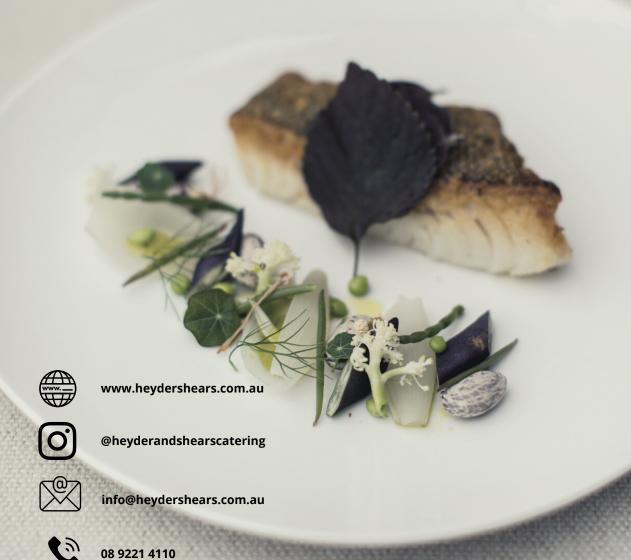

### Shared Feast

- Warm Pitta, Preserved Lemon Yoghurt, Tzatziki
- Barramundi, Burnt Olive Leaf, Smoked Skordalia, Black Olive Oil, Compressed Lemon & Crisp Horta gf
- Coal Roasted Lamb Shoulder, Fermented Hummus, Local Eggplant Baba Ganoush, Lamb Jus gf
- Greek Salad, Tomato, Cucumber, Kalamata Olives, Feta, Red Onion
- Ancient Grains, Mint, Coriander, Grilled Haloumi, Pomegranate Molasses Dressing v
- Witlof, Radicchio, Watercress & Pickled Baby Fennel Salad, Honey & Lime Vinaigrette gf, df, v
- Baby Spanakopita v