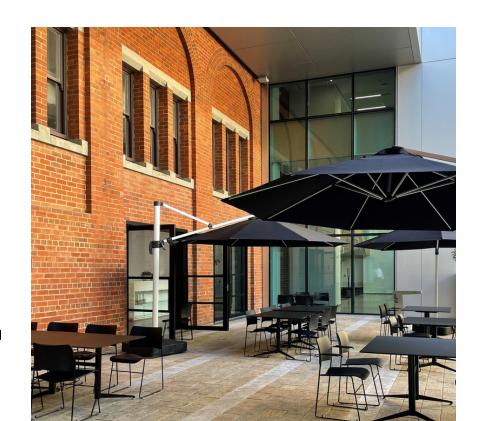

### **EPOCH**

CAFE SITUATED AT BEAUFORT STREET ENTRY TO MUSEUM

Epoch is by day a fully licenced cafe offering an a la carte menu and a more casual grab and go hot and cold cabinet offering. The cafe closes daily at 5pm, at which it can be transformed into a naturally aesthetically pleasing intimate venue.

With a built in SONOS for background music and exceptional barista coffee,, little needs to be done to the space to create a special event.