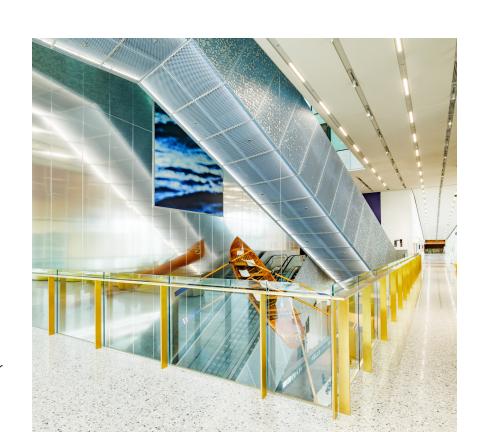

### LEVEL 1

ANCIENT GREEKS: ATHLETES, WARRIORS & HEROES

This is the Special Exhibitions Gallery level where the Ancient Greeks exhibition is situated. Visit the WA Museum Website for the most up to date information on the current exhibitions.