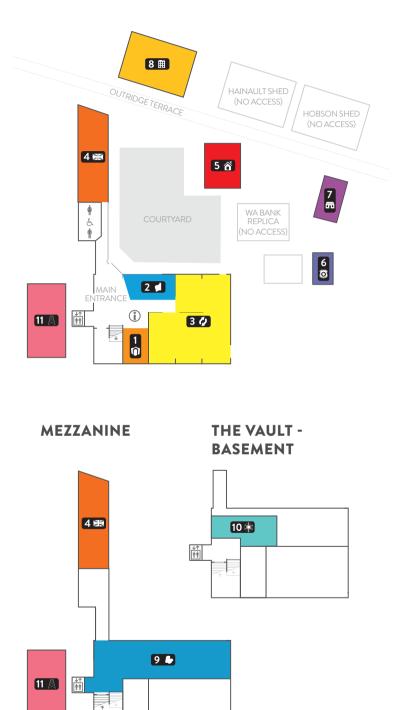

## **MUSEUM MAP**

| 1 🕅                               | Museum Shop                                                                                                                                                                                                               |
|-----------------------------------|---------------------------------------------------------------------------------------------------------------------------------------------------------------------------------------------------------------------------|
| 2                                 | An Ancient and Treasured Land                                                                                                                                                                                             |
| 3 🖗                               | Temporary Exhibitions Gallery                                                                                                                                                                                             |
| 4                                 | <b>British Arms Hotel</b><br>The hotel was built in 1899 and is said<br>to be the narrowest pub in the southern<br>hemisphere                                                                                             |
| 5 🐴                               | <b>Miner's Cottage</b><br>This original cottage shows the living<br>conditions and social activities of gold-<br>fields settlers of the early 20th century                                                                |
| 6 🖲                               | Police Wagon                                                                                                                                                                                                              |
| 7 📅                               | Woodline Office                                                                                                                                                                                                           |
| 81                                | <b>De Bernales Building</b><br>Claude De Bernales was a mining<br>entrepreneur who made his fortunes in<br>the Goldfields. His opulent Kalgoorlie<br>and Perth offices have been recreated<br>here in all their grandeur. |
| 9 🖢                               | <b>Our Place: Stories from the Goldfields</b><br>The mezzanine gallery displays artefacts,<br>objects, and photos from the Goldfields.                                                                                    |
| 10 🕸                              | <b>The Gold Vault</b><br>A spectacular collection of gold nuggets,<br>jewellery and historical items, the vault<br>houses half the State's gold collection.                                                               |
| 11 \land                          | <b>The Ivanhoe Headframe</b><br>The headframe which stands 39 metres<br>high was originally part of the Big Bell Mine<br>in Cue before it was moved to the Ivanhoe<br>Mine at Kalgoorlie. Accessible by lift.             |
| Toilets Flevator Conversal access |                                                                                                                                                                                                                           |

## **GROUND LEVEL**