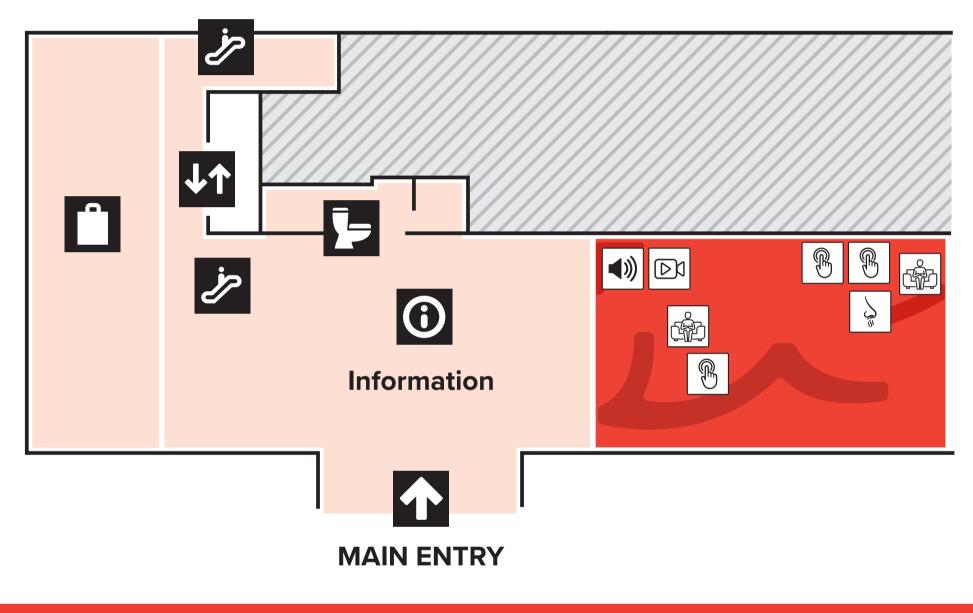

wesfarmers gallery Ngalang Koort Boodja Wirn Our heart, Country, spirit

# Sensory Map

#### This exhibition contains:

Large scale projections on floors and walls | Dedicated rest areas | Loud sounds

### Ngalang Koort Boodja Wirn - Foyer

WESFARMERS GALLERY

Ngalang Koort Boodja Wirn Our heart, Country, spirit