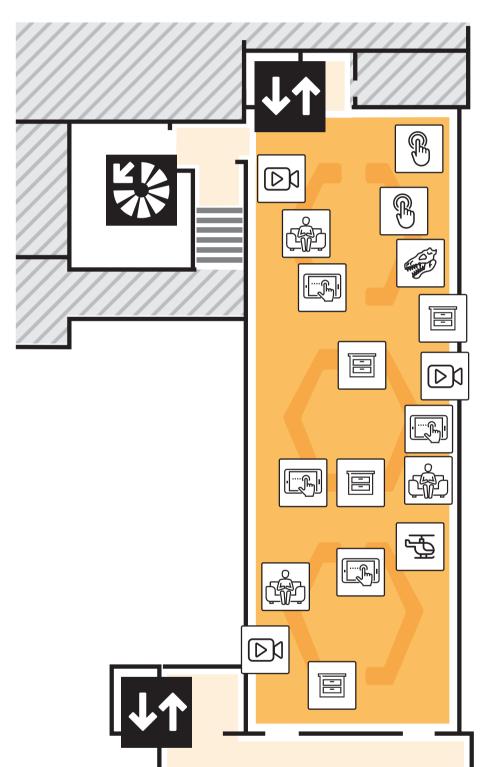

### Ngalang Koort Boodja Wirn - Main Gallery

RIO TINTO GALLERY

*Innovations* Creative minds, amazing ideas

# **Sensory** Map

#### This exhibition contains:

Large scale projections on floors and walls | Dedicated rest areas

### Innovations - Main building **KEY No Access Area** Stairs ↓↑ Lift Ê Rest area R Things to touch **Big moving pictures** Things to explore (interactive frieze, books, microscopes) Interactive screens Large sculpture Ð of helicopter overhead Animals (replica, skeleton or taxidermied)