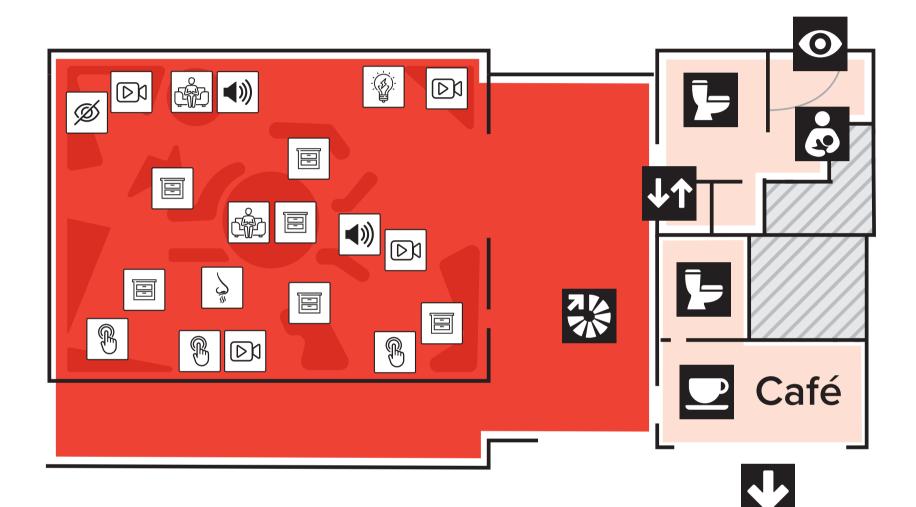

## **Sensory** Map

#### This exhibition contains:

Large scale projections on floors and walls | Dedicated rest areas | Bright lights | Loud sounds

### Ngalang Koort Boodja Wirn - Main Gallery

RIO TINTO GALLERY

*Innovations* Creative minds, amazing ideas