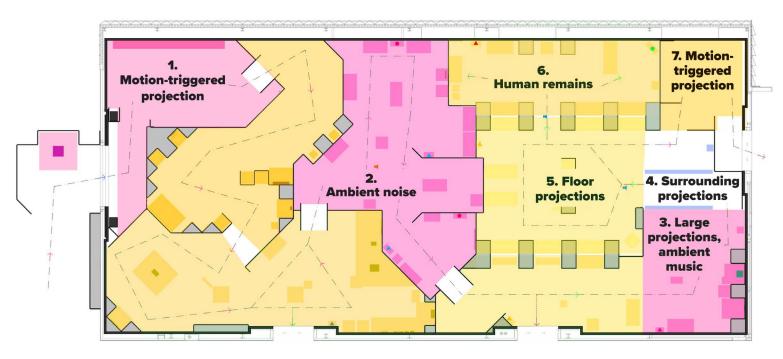

## **Sensory Guide**

High stimulation Low stimulation

- Four-minute introduction projection triggered by walking through the entryway.
   Women's voiceover. Loud.
   Colourful moving lights.
- **2.** Marketplace soundscape. Farm animals and clattering objects.
- **3.** Large projections show Ancient Egyptian artefacts disintegrating into desert. Loud pipe music. Eerie.
- **4.** As above; large projections on both sides of walkway.
  Loud pipe music. Eerie.

- **5.** Rippling sand projection.
- 6. Mummy room.
  Human remains wrapped in cloth, not defined.
  X-ray images of skeletons.
  Human face models recreated from remains.
- 7. Short outro triggered by walking through the entryway.
  Film footage of archaeology digs and contemporary Egypt.
  Loud.