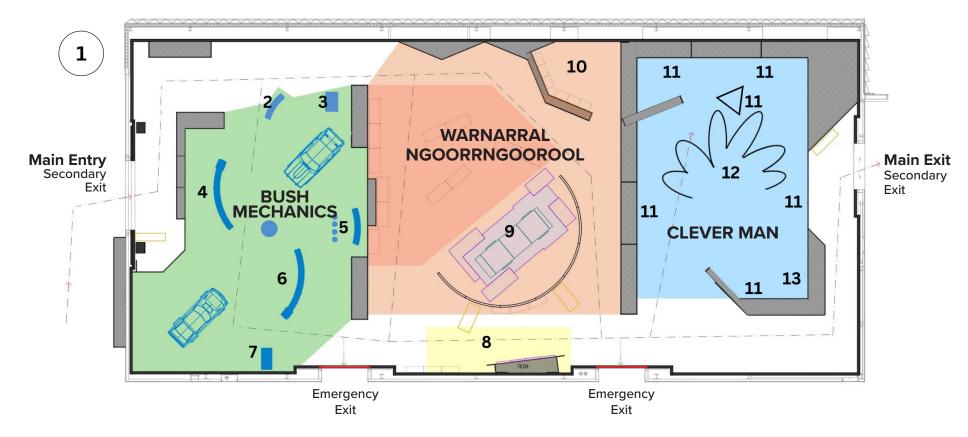

## **BUSH MECHANICS**

- **2** Small game screens must be interacted to start.
- 3 Large screen with multiple videos must be interacted to start.
- 4 Small screen with video playing on loop.
- **5** Large screen with video playing on loop.
- **6** Large screen must be interacted to start.
- **7 Driving simulator game** must be interacted to start.

## WARNARRAL NGOORRNGOOROOL

**8** Interactive drawing on iPads - artwork shown on large screen.

- 9 Video projection onto car sculpture playing on loop. Music is metallic sounding, high pitched and constantly changing in volume. Video includes interviews, animation, digital projections and video of dancers and musicians performing. Flashing and changing lights.
- **10 Documentry film** playing on loop.

## **CLEVER MAN**

- 11 Screens playing on loop.
- **12** Audio playing through headphones.
- **13** Large screen must be interacted to start.

This exhibition uses extreme contrast lighting and spotlights.