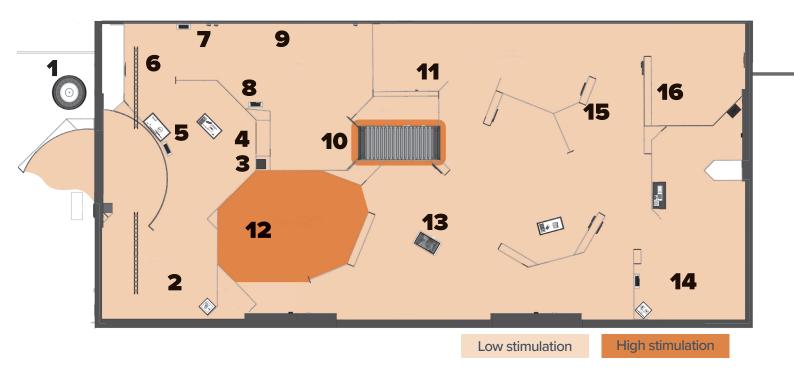

## **EXHIBITION SENSORY GUIDE**

- 1. Lighthouse artwork slow flashing lights.
- **2.** Large screen, documentary video on loop, low volume (duration 6:24 minutes).
- **3.** Small screen, newsreel footage on loop, no sound (duration 44 seconds).
- **4.** Large projection, newsreel footage on loop, no sound (duration 22 seconds).
- 5. Interactive screen, no sound.
- **6.** Small screen, documentary video on loop, medium volume (duration 3 minutes).
- 7. Interactive screen, no sound.
- 8. Interactive screen, no sound.
- **9.** Series of audio stations with individual headphones.

- 10. Shipping container walkway, enclosed space with low ceiling, low light, surround sound (voices, bird noise), large screens, medium-loud volume.
- **11.** Medium screen, documentary video on loop, medium volume (duration 4 minutes).
- **12.** Large screen, documentary video on loop, medium-loud volume (duration 8 minutes).
- 13. Interactive puzzle.
- **14.** Large screen, 4 videos on loop, medium volume (total duration 14:30 minutes).
- **15.** Small screen, documentary video on loop, audio on headphones (duration 3 minutes).
- **16.** Medium screen, documentary style video on loop, medium volume (total duration 14 minutes).